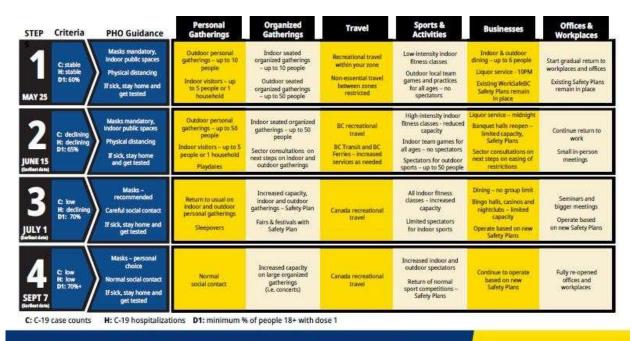

## Introduction:

The Multicultural and Immigrant Services Association (MISA) also known as the Immigrant Welcome Centre is following BC's Restart Plan, a four-step plan to bring BC back together. Following this plan will allow for a gradual and careful return to services.

BC'S RESTART: A PLAN TO BRING US BACK TOGETHER

Summary timeline by date:

Effective July 1, 2021, BC moved to Step 3 of the BC Restart Plan

STEP 3: EARLY JULY (July 1 earliest date)

Prerequisite: 70 per cent of adult population with Dose 1, cases low, COVID-19 hospitalizations declining

- Masks recommended
- Careful social contact
- If sick, get tested and stay home
- Provincial state of emergency and public health emergency lifted
- New public health and workplace guidance around personal protective equipment, physical distancing and business protocols

• In following the lifting of restrictions as mapped out in the BC Restart Plan in Step 3, we are working towards a full return in September.

## STEP 4: EARLY SEPTEMBER (Sept. 7 earliest date)

Prerequisite: More than 70 per cent of adult population with Dose 1, cases low and stable (contained clusters), COVID-19 hospitalizations low

- Masks a personal choice
- Normal social contact
- If sick, get tested and stay home
- Fully re-opened offices and workplaces
- Returning to normal social contact
- Businesses operating with new safety plans